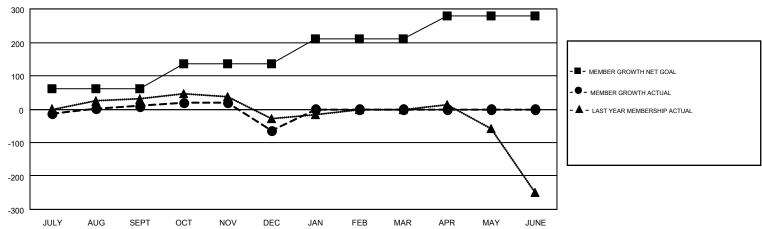

## GMT CA 1

| Clubs         |               |           |               | Members               |                           |                         |                                                    |  |
|---------------|---------------|-----------|---------------|-----------------------|---------------------------|-------------------------|----------------------------------------------------|--|
|               | RESULTS FOR   | 2019-2020 |               | RESULTS FOR 2019-2020 |                           |                         |                                                    |  |
| QUARTER       | NEW CLUB GOAL | NEW CLUBS | DROPPED CLUBS | QUARTER               | MEMBER GROWTH NET<br>GOAL | MEMBER GROWTH<br>ACTUAL | DROPPED<br>MEMBERS ACTUAL<br>(including transfers) |  |
| JULY/AUG/SEPT | 0             | 0         | 4             | JULY/AUG/SEPT         | 62                        | 111                     | 91                                                 |  |
| OCT/NOV/DEC   | 0             | 0         | 3             | OCT/NOV/DEC           | 75                        | 105                     | 159                                                |  |
| JAN/FEB/MAR   | 3             | 0         | 0             | JAN/FEB/MAR           | 73                        | 0                       | 0                                                  |  |
| APR/MAY/JUNE  | 1             | 0         | 0             | APR/MAY/JUNE          | 70                        | 0                       | 0                                                  |  |