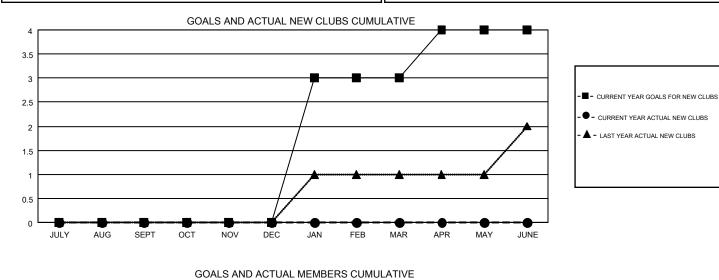

## GMT CA 1

| Clubs         |               |           |               | Members               |                           |                         |                                                    |  |
|---------------|---------------|-----------|---------------|-----------------------|---------------------------|-------------------------|----------------------------------------------------|--|
|               | RESULTS FOR   | 2019-2020 |               | RESULTS FOR 2019-2020 |                           |                         |                                                    |  |
| QUARTER       | NEW CLUB GOAL | NEW CLUBS | DROPPED CLUBS | QUARTER               | MEMBER GROWTH NET<br>GOAL | MEMBER GROWTH<br>ACTUAL | DROPPED<br>MEMBERS ACTUAL<br>(including transfers) |  |
| JULY/AUG/SEPT | 0             | 0         | 4             | JULY/AUG/SEPT         | 62                        | 111                     | 91                                                 |  |
| OCT/NOV/DEC   | 0             | 0         | 3             | OCT/NOV/DEC           | 75                        | 105                     | 159                                                |  |
| JAN/FEB/MAR   | 3             | 0         | 0             | JAN/FEB/MAR           | 73                        | 0                       | 0                                                  |  |
| APR/MAY/JUNE  | 1             | 0         | 0             | APR/MAY/JUNE          | 70                        | 0                       | 0                                                  |  |